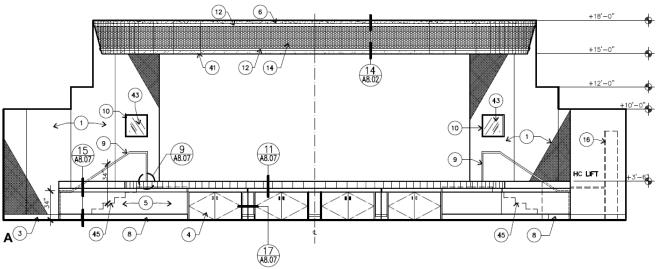

#### Interior Elevations

A BO DOORG

INTERIOR ELEVATION

LOUNGE AND RETAIL DISPLAY - ROOM 180A

86ALB: 3/891-01

NTERIOR ELEVATION
PEDICURE - ROOM 180K

NTERIOR ELEVATION

SALON/NAILS DIVIDER - ROOM 180

GCALD 1/971-07

SALON/NAILS DIVIDER - ROOM 180

Middle East India

For: Architects

Engineers

*Qualitas* AE

Contractors

Surveyors