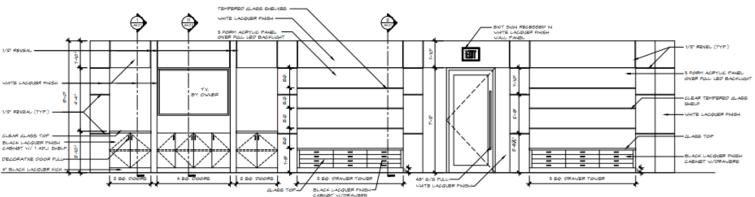

#### Interior Elevations

A BO DOORG

INTERIOR ELEVATION

LOUNGE AND RETAIL DISPLAY - ROOM 180A

86ALB: 3/891-01

NTERIOR ELEVATION
PEDICURE - ROOM 180K

NTERIOR ELEVATION

SALON/NAILS DIVIDER - ROOM 180

GCALD 1/971-07

SALON/NAILS DIVIDER - ROOM 180

Middle East India

For: Architects

Engineers

*Qualitas* AE

Contractors

Surveyors