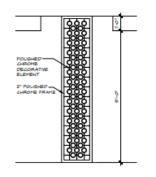

#### Interior Elevations

A BO DOORG

INTERIOR ELEVATION

LOUNGE AND RETAIL DISPLAY - ROOM 180A

86ALB: 3/891-01

NTERIOR ELEVATION
PEDICURE - ROOM 180K

NTERIOR ELEVATION

SALON/NAILS DIVIDER - ROOM 180

#### **Interior Elevations**